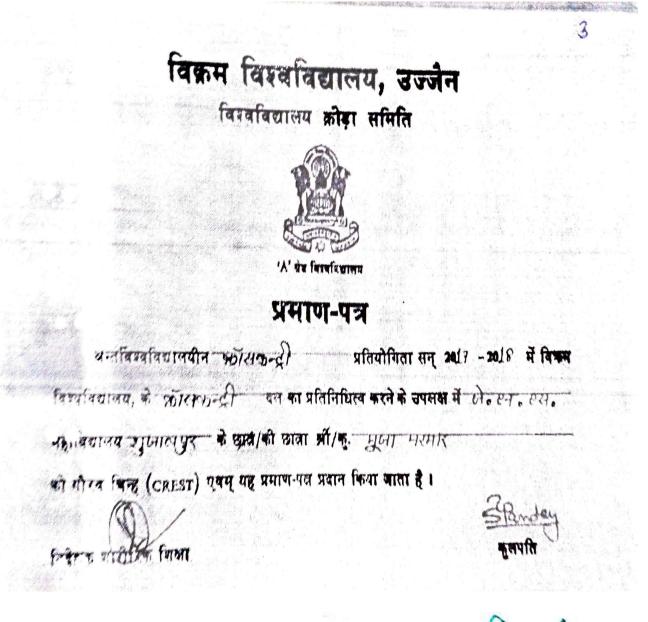

# YEAR 2021-22

rincipal Govt. PG College alpur, Distt. Shajapur (M.P.)

Email: hegjnscshushg@mp.gov.in Website: https://jnspgcollegeshujalpur.org/

ACCREDITED Grade 'B' by

Phone No. 07360-244358

**English translation** :

Vikram University, Ujjain University Sports Committee

> A Grade University Certificate

Inter-University West Regional Competition in the year 2021-2022 of Vikram University. On the occasion of representing the basketball team of **J.N.S. Govt. P.G. College, Shujalpur** Mr./Kum. **Shivani Bhagat** is awarded the CREST and this certificate.

**Director Physical Education** 

Vice-Chancellor

विक्रम विश्वविद्यालय, उज्जैन विश्वविद्यालय क्रोड़ा समिति 'A' पंड विज्यविद्यालय प्रसाण-पत्र अन्तविश्वविद्यालयीन एरिनग देग्तीय प्रतियोगिता सन् 2021 - 2022 में विक्रम विश्वविद्यालय, के राष्ट्रियेट. तील दल का प्रतिनिधित्व करने के उपलक्ष में के एन एस महाविग्रमग महाविद्यालय-मुद्धालपुर के छात्र/की छाता श्री/कु. शिवानी आगत को गौरव चिन्ह (CREST) एवम् यह प्रमाण-पत्न प्रदान किया जाता है। निदेशक शारीरिक शिक्षा