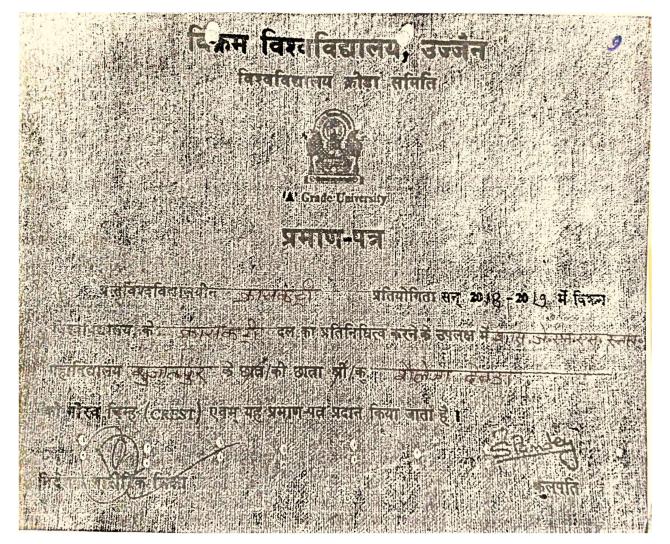

Vikram University, Ujjain University Sports Committee

> A Grade University Certificate

Inter-University West Regional Competition in the year 2021-2022 of Vikram University. On the occasion of representing the basketball team of **J.N.S. Govt. P.G. College, Shujalpur** Mr./Kum. **Shivani Bhagat** is awarded the CREST and this certificate.

**Director Physical Education** 

Vice-Chancellor

विक्रम विश्वविद्यालय, उज्जैन विश्वविद्यालय क्रोड़ा समिति 'A' पंड विज्यविद्यालय प्रसाण-पत्र अन्तविश्वविद्यालयीन एरिनग देग्तीय प्रतियोगिता सन् 2021 - 2022 में विक्रम विश्वविद्यालय, के राष्ट्रियेट. तील दल का प्रतिनिधित्व करने के उपलक्ष में के एन एस महाविग्रमग महाविद्यालय-मुद्धालपुर के छात्र/की छाता श्री/कु. शिवानी आगत को गौरव चिन्ह (CREST) एवम् यह प्रमाण-पत्न प्रदान किया जाता है। निदेशक शारीरिक शिक्षा