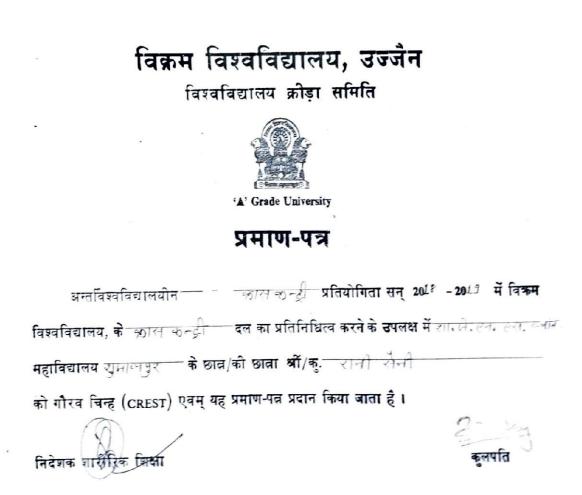

Vikram University, Ujjain University Sports Committee

> A Grade University Certificate

Inter-University West Regional Competition in the year 2021-2022 of Vikram University. On the occasion of representing the basketball team of **J.N.S. Govt. P.G. College, Shujalpur** Mr./Kum. **Shivani Bhagat** is awarded the CREST and this certificate.

**Director Physical Education** 

Vice-Chancellor

विक्रम विश्वविद्यालय, उज्जैन विश्वविद्यालय क्रोड़ा समिति 'A' पंड विज्यविद्यालय प्रसाण-पत्र अन्तविश्वविद्यालयीन एरिनग देग्तीय प्रतियोगिता सन् 2021 - 2022 में विक्रम विश्वविद्यालय, के राष्ट्रियेट. तील दल का प्रतिनिधित्व करने के उपलक्ष में के एन एस महाविग्रमग महाविद्यालय-मुद्धालपुर के छात्र/की छाता श्री/कु. शिवानी आगत को गौरव चिन्ह (CREST) एवम् यह प्रमाण-पत्न प्रदान किया जाता है। निदेशक शारीरिक शिक्षा