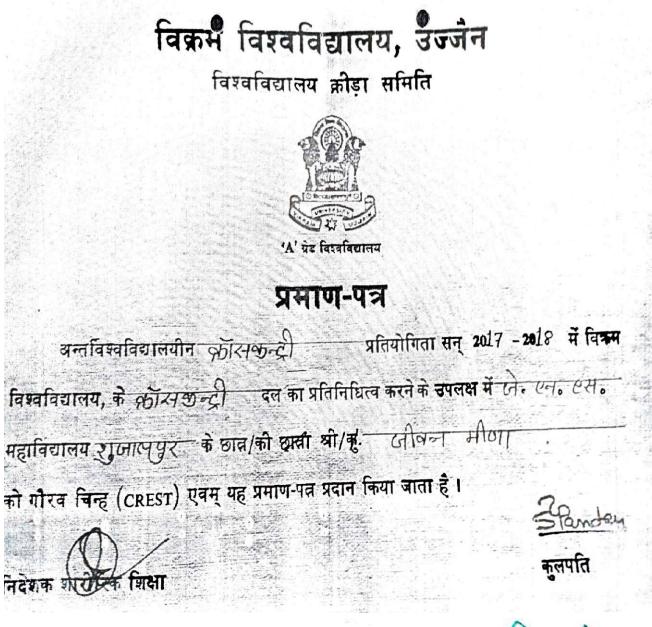

# YEAR 2017-18

| Year | Name of the award/ medal             | Team /<br>Individual | University / State /<br>National /<br>International | Sports /<br>Cultural | Name of the student   |
|------|--------------------------------------|----------------------|-----------------------------------------------------|----------------------|-----------------------|
| 2017 | STATE LEVEL ATHLETICS<br>BOYS        | INDIVIDUAL           | STATE                                               | SPORTS               | YOGENDRA<br>RAJPUT    |
| 2017 | STATE LEVEL QUIZ                     | TEAM                 | STATE                                               | CULTURAL             | ABHISHEK<br>GOSWAMI   |
| 2017 | STATE LEVEL<br>CARTOONING            | INDIVIDUAL           | STATE                                               | CULTURAL             | KU. BHARTI<br>RATHOUR |
| 2017 | UNIVERSITY LEVEL GIRLS<br>ATHELETICS | INDIVIDUAL           | UNIVERSITY                                          | SPORTS               | POOJA<br>PARMAR       |
| 2017 | NATIONAL ATHLETICS BOYS              | INDIVIDUAL           | NATIONAL                                            | SPORTS               | JEEVAN MEENA          |
| 2017 | UNIVERSITY BOYS<br>VOLLEYBALL        | INDIVIDUAL           | UNIVERSITY                                          | SPORTS               | RAHUL SINGH           |
| 2017 | WEST ZONE CHESS BOYS                 | INDIVIDUAL           | NATIONAL                                            | SPORTS               | PANKAJ BADERA         |
| 2017 | WEST ZONE BOYS<br>VOLLEYBALL         | INDIVIDUAL           | NATIONAL                                            | SPORTS               | YOGENDRA<br>RAJPUT    |