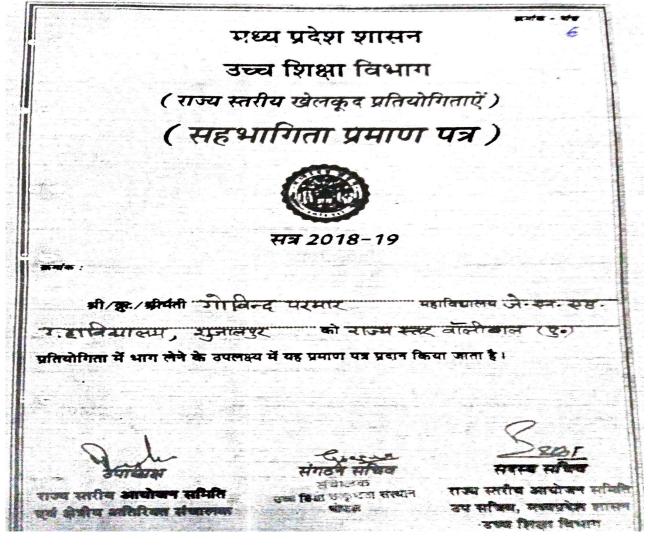

#### **English translation :**

Madhya Pradesh Government Higher Education Department (State-Level Sports Competitions) (Participation Certificate) Session 2018-19

Mr/Ms. Govind Parmar Collage J.N.S. Govt. P.G. College, Shujalpur State-Level Volleyball male This certificate is given on the occasion of participating in this competition.

State Level Organizing Committee

Deputy Secretary Government of Madhya Pradesh Child Education Department State Level Organizing Committee

Principal J.N.S. Govt. PG College Shujalpur, Distt. Shajapur (M.P.)