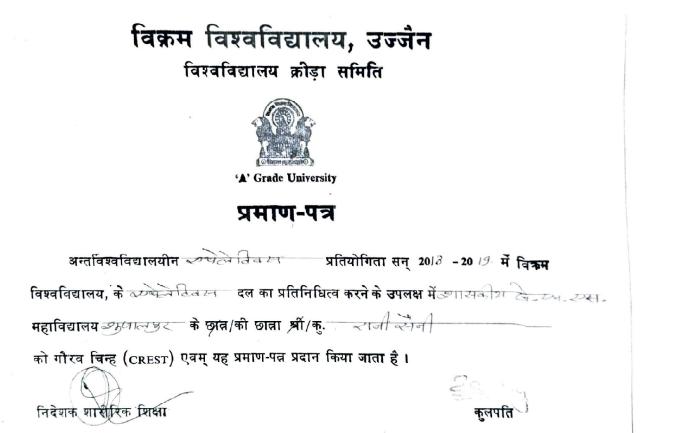

# YEAR 2021-22

rincipal Govt. PG College alpur, Distt. Shajapur (M.P.)

Email: hegjnscshushg@mp.gov.in Website: https://jnspgcollegeshujalpur.org/

ACCREDITED Grade 'B' by

Phone No. 07360-244358

**English translation** :

Vikram University, Ujjain University Sports Committee

> A Grade University Certificate

Inter-University West Regional Competition in the year 2021-2022 of Vikram University. On the occasion of representing the basketball team of **J.N.S. Govt. P.G. College, Shujalpur** Mr./Kum. **Shivani Bhagat** is awarded the CREST and this certificate.

**Director Physical Education** 

Vice-Chancellor

विक्रम विश्वविद्यालय, उज्जैन विश्वविद्यालय क्रोड़ा समिति 'A' पंड विज्यविद्यालय प्रसाण-पत्र अन्तविश्वविद्यालयीन एरिनग देग्तीय प्रतियोगिता सन् 2021 - 2022 में विक्रम विश्वविद्यालय, के राष्ट्रियेट. तील दल का प्रतिनिधित्व करने के उपलक्ष में के एन एस महाविग्रमग महाविद्यालय-मुद्धालपुर के छात्र/की छाता श्री/कु. शिवानी आगत को गौरव चिन्ह (CREST) एवम् यह प्रमाण-पत्न प्रदान किया जाता है। निदेशक शारीरिक शिक्षा