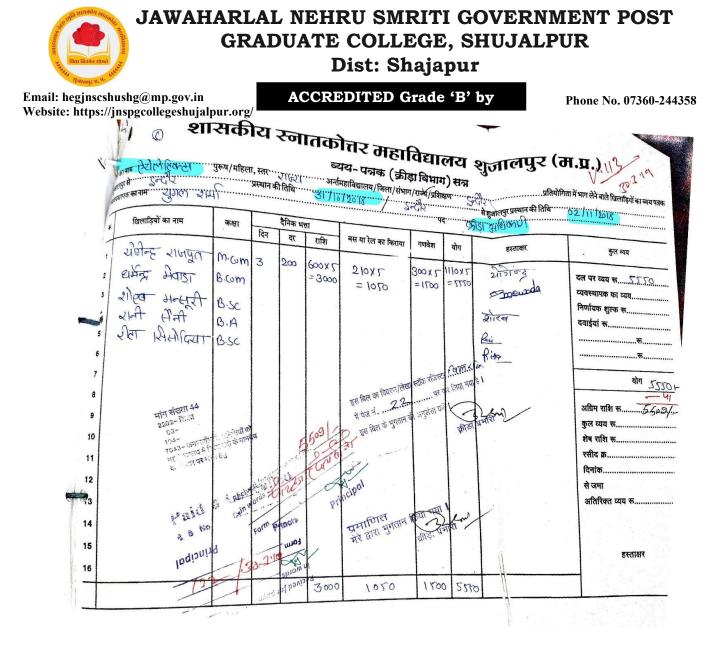

Email: hegjnscshushg@mp.gov.in Website: https://jnspgcollegeshujalpur.org/ ACCREDITED Grade 'B' by

Phone No. 07360-244358

Principal J.N.S. Govt. PG College Shujalpur, Distt. Shajapur (M.P.)

च्यय- पन्नक (क्रीड़ा विभाग) सन

बस या रेल का किराया

प्रस्तु भनेमहाविद्यालय/जिता/संभाग/राष्ट्र्य/प्रसिक्षण द्रार्ग्य द रार्ग् य रार्ग्य प्रस्तु की विधि १ राजा भाषा प्रस्तु की विधि प्र

गणवेश

Haol

STAF

1000-

योगं

हस्ताक्षर

28/01/22

कुल व्यय

19,74

To

हस्ताक्षर

7/3i

रू.....

.....

.....

योग /9,74/-

पुरूष/महिला, स्तर भारप

कक्षा

दिन ंदर

दैनिक भत्ता

राशि

खेल का नाम '

। शुजालपुर से

क्र.

15

16

400

खिलाडियों का नाम

1-10

व्यवस्थापक का नाम .....