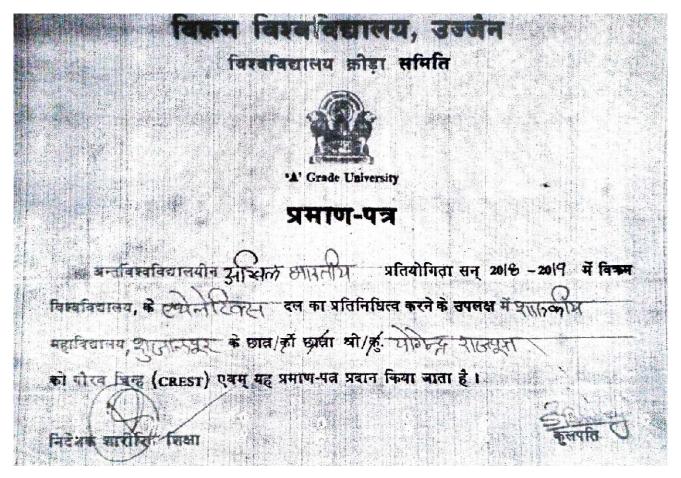

# YEAR 2021-22

rincipal Govt. PG College alpur, Distt. Shajapur (M.P.)

Email: hegjnscshushg@mp.gov.in Website: https://jnspgcollegeshujalpur.org/

ACCREDITED Grade 'B' by

Phone No. 07360-244358

**English translation** :

Vikram University, Ujjain University Sports Committee

> A Grade University Certificate

Inter-University West Regional Competition in the year 2021-2022 of Vikram University. On the occasion of representing the basketball team of **J.N.S. Govt. P.G. College, Shujalpur** Mr./Kum. **Shivani Bhagat** is awarded the CREST and this certificate.

**Director Physical Education** 

Vice-Chancellor

विक्रम विश्वविद्यालय, उज्जैन विश्वविद्यालय क्रोड़ा समिति 'A' पंड विज्यविद्यालय प्रसाण-पत्र अन्तविश्वविद्यालयीन एरिनग देग्तीय प्रतियोगिता सन् 2021 - 2022 में विक्रम विश्वविद्यालय, के राष्ट्रियेट. तील दल का प्रतिनिधित्व करने के उपलक्ष में के एन एस महाविग्रमग महाविद्यालय-मुद्धालपुर के छात्र/की छाता श्री/कु. शिवानी आगत को गौरव चिन्ह (CREST) एवम् यह प्रमाण-पत्न प्रदान किया जाता है। निदेशक शारीरिक शिक्षा