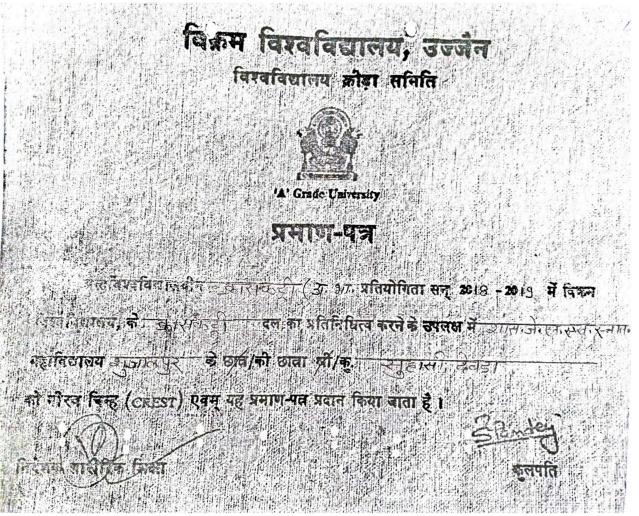

# YEAR 2021-22

rincipal Govt. PG College alpur, Distt. Shajapur (M.P.)

Email: hegjnscshushg@mp.gov.in Website: https://jnspgcollegeshujalpur.org/

ACCREDITED Grade 'B' by

Phone No. 07360-244358

**English translation** :

Vikram University, Ujjain University Sports Committee

> A Grade University Certificate

Inter-University West Regional Competition in the year 2021-2022 of Vikram University. On the occasion of representing the basketball team of **J.N.S. Govt. P.G. College, Shujalpur** Mr./Kum. **Shivani Bhagat** is awarded the CREST and this certificate.

**Director Physical Education** 

Vice-Chancellor

विक्रम विश्वविद्यालय, उज्जैन विश्वविद्यालय क्रोड़ा समिति 'A' पंड विज्यविद्यालय प्रसाण-पत्र अन्तविश्वविद्यालयीन एरिनग देग्तीय प्रतियोगिता सन् 2021 - 2022 में विक्रम विश्वविद्यालय, के राष्ट्रियेट. तील दल का प्रतिनिधित्व करने के उपलक्ष में के एन एस महाविग्रमग महाविद्यालय-मुद्धालपुर के छात्र/की छाता श्री/कु. शिवानी आगत को गौरव चिन्ह (CREST) एवम् यह प्रमाण-पत्न प्रदान किया जाता है। निदेशक शारीरिक शिक्षा