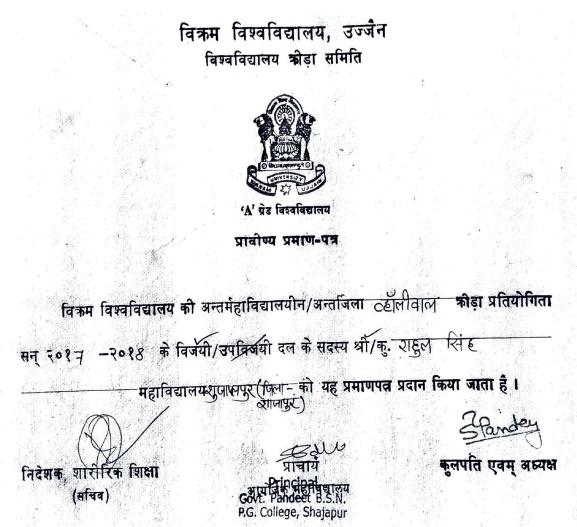

# YEAR 2017-18

| Year | Name of the award/ medal             | Team /<br>Individual | University / State /<br>National /<br>International | Sports /<br>Cultural | Name of the student   |
|------|--------------------------------------|----------------------|-----------------------------------------------------|----------------------|-----------------------|
| 2017 | STATE LEVEL ATHLETICS<br>BOYS        | INDIVIDUAL           | STATE                                               | SPORTS               | YOGENDRA<br>RAJPUT    |
| 2017 | STATE LEVEL QUIZ                     | TEAM                 | STATE                                               | CULTURAL             | ABHISHEK<br>GOSWAMI   |
| 2017 | STATE LEVEL<br>CARTOONING            | INDIVIDUAL           | STATE                                               | CULTURAL             | KU. BHARTI<br>RATHOUR |
| 2017 | UNIVERSITY LEVEL GIRLS<br>ATHELETICS | INDIVIDUAL           | UNIVERSITY                                          | SPORTS               | POOJA<br>PARMAR       |
| 2017 | NATIONAL ATHLETICS BOYS              | INDIVIDUAL           | NATIONAL                                            | SPORTS               | JEEVAN MEENA          |
| 2017 | UNIVERSITY BOYS<br>VOLLEYBALL        | INDIVIDUAL           | UNIVERSITY                                          | SPORTS               | RAHUL SINGH           |
| 2017 | WEST ZONE CHESS BOYS                 | INDIVIDUAL           | NATIONAL                                            | SPORTS               | PANKAJ BADERA         |
| 2017 | WEST ZONE BOYS<br>VOLLEYBALL         | INDIVIDUAL           | NATIONAL                                            | SPORTS               | YOGENDRA<br>RAJPUT    |

#### **English translation :**

Vikram University, Ujjain Sports Meet Athletics 2017-18 A Grade University Participatory Certificate

Ms. **Pooja Parmar** from **J.N.S. Govt. P.G. College, Shujalpur** secure **Third position** in **100 M race** and is awarded certificate for this proficiency in order to obtain a position.

Director Physical Education Vice-Chancellor

### विक्रम विश्वविद्यालय, उज्जैन

कीड़ा-सम्मेलन छास्टाकेंद्री होडू 2017. – 2018

संयोजक

-झीराज राजेन्द्र जन्सुन बिान्महा.

'A' ग्रेड विश्वविद्यालय

#### प्रावीण्य प्रमाण-पत्र

के कुल पूजा परमार आह . . एन . एस, महाविद्यालय अुजालपुर को छास्डर्रिड (म.) वतीय निमित्त यह प्रावीण्य-प्रमाणपत्र प्रदान किया जाता है।

र्रक जिला

विदेशक) शरिमिक ( (सचित्र)

राज राजेन्द्र जयन्तसेन निमा महाविषाञ्च करतीय