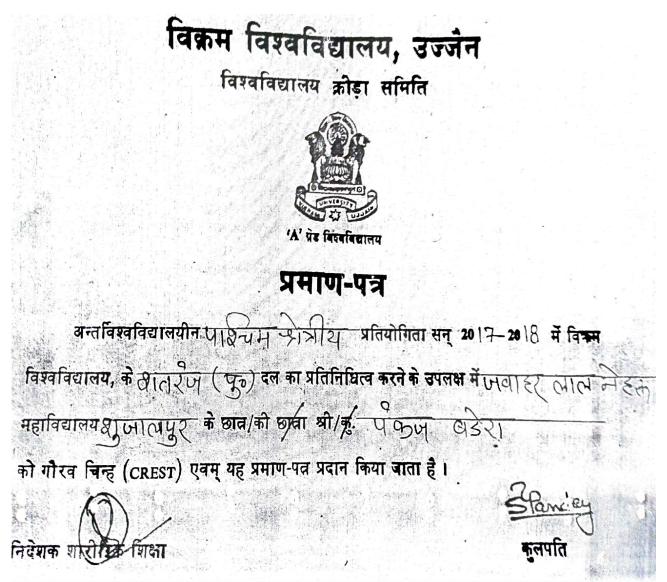

# YEAR 2017-18

| Year | Name of the award/ medal             | Team /<br>Individual | University / State /<br>National /<br>International | Sports /<br>Cultural | Name of the student   |
|------|--------------------------------------|----------------------|-----------------------------------------------------|----------------------|-----------------------|
| 2017 | STATE LEVEL ATHLETICS<br>BOYS        | INDIVIDUAL           | STATE                                               | SPORTS               | YOGENDRA<br>RAJPUT    |
| 2017 | STATE LEVEL QUIZ                     | TEAM                 | STATE                                               | CULTURAL             | ABHISHEK<br>GOSWAMI   |
| 2017 | STATE LEVEL<br>CARTOONING            | INDIVIDUAL           | STATE                                               | CULTURAL             | KU. BHARTI<br>RATHOUR |
| 2017 | UNIVERSITY LEVEL GIRLS<br>ATHELETICS | INDIVIDUAL           | UNIVERSITY                                          | SPORTS               | POOJA<br>PARMAR       |
| 2017 | NATIONAL ATHLETICS BOYS              | INDIVIDUAL           | NATIONAL                                            | SPORTS               | JEEVAN MEENA          |
| 2017 | UNIVERSITY BOYS<br>VOLLEYBALL        | INDIVIDUAL           | UNIVERSITY                                          | SPORTS               | RAHUL SINGH           |
| 2017 | WEST ZONE CHESS BOYS                 | INDIVIDUAL           | NATIONAL                                            | SPORTS               | PANKAJ BADERA         |
| 2017 | WEST ZONE BOYS<br>VOLLEYBALL         | INDIVIDUAL           | NATIONAL                                            | SPORTS               | YOGENDRA<br>RAJPUT    |