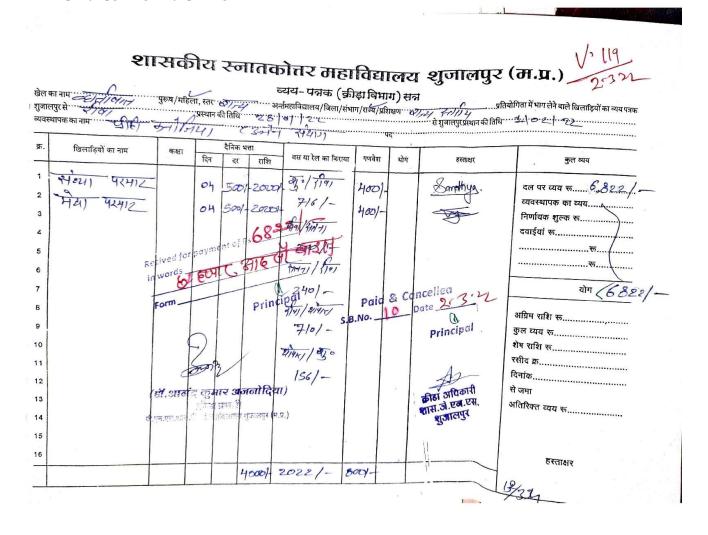

Email: hegjnscshushg@mp.gov.in Website: https://jnspgcollegeshujalpur.org/ ACCREDITED Grade 'B' by

Phone No. 07360-244358

Principal J.N.S. Govt. PG College Shujalpur, Distt. Shajapur (M.P.)

च्यय- पन्नक (क्रीड़ा विभाग) सन

बस या रेल का किराया

प्रस्तु भनेमहाविद्यालय/जिता/संभाग/राष्ट्र्य/प्रसिक्षण द्रार्ग्य द रार्ग् य रार्ग्य प्रस्तु की विधि १ राजा भाषा प्रस्तु की विधि प्र

गणवेश

Haol

STAF

1000-

योगं

हस्ताक्षर

28/01/22

कुल व्यय

19,74

To

हस्ताक्षर

7/3i

रू.....

.....

.....

योग /9,74/-

पुरूष/महिला, स्तर भारप

कक्षा

दिन ंदर

दैनिक भत्ता

राशि

खेल का नाम '

। शुजालपुर से

क्र.

15

16

400

खिलाडियों का नाम

1-10

व्यवस्थापक का नाम .....