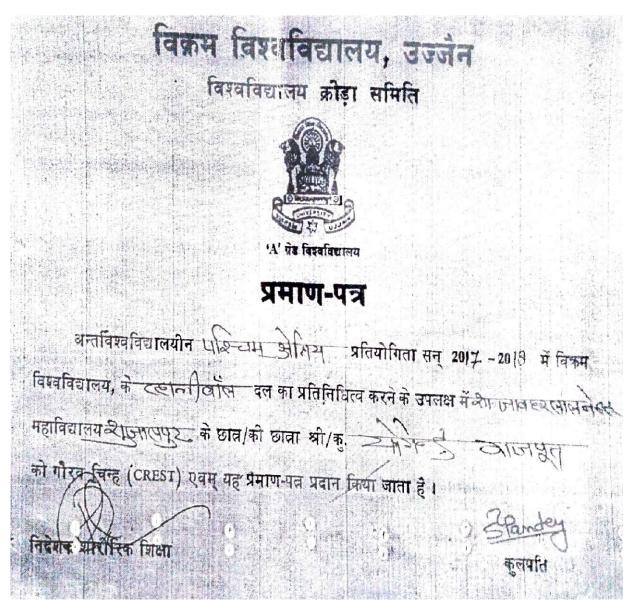

# YEAR 2021-22

rincipal Govt. PG College alpur, Distt. Shajapur (M.P.)

Email: hegjnscshushg@mp.gov.in Website: https://jnspgcollegeshujalpur.org/

ACCREDITED Grade 'B' by

Phone No. 07360-244358

**English translation** :

Vikram University, Ujjain University Sports Committee

> A Grade University Certificate

Inter-University West Regional Competition in the year 2021-2022 of Vikram University. On the occasion of representing the basketball team of **J.N.S. Govt. P.G. College, Shujalpur** Mr./Kum. **Shivani Bhagat** is awarded the CREST and this certificate.

**Director Physical Education** 

Vice-Chancellor

विक्रम विश्वविद्यालय, उज्जैन विश्वविद्यालय क्रोड़ा समिति 'A' पंड विज्यविद्यालय प्रसाण-पत्र अन्तविश्वविद्यालयीन एरिनग देग्तीय प्रतियोगिता सन् 2021 - 2022 में विक्रम विश्वविद्यालय, के राष्ट्रियेट. तील दल का प्रतिनिधित्व करने के उपलक्ष में के एन एस महाविग्रमग महाविद्यालय-मुद्धालपुर के छात्र/की छाता श्री/कु. शिवानी आगत को गौरव चिन्ह (CREST) एवम् यह प्रमाण-पत्न प्रदान किया जाता है। निदेशक शारीरिक शिक्षा